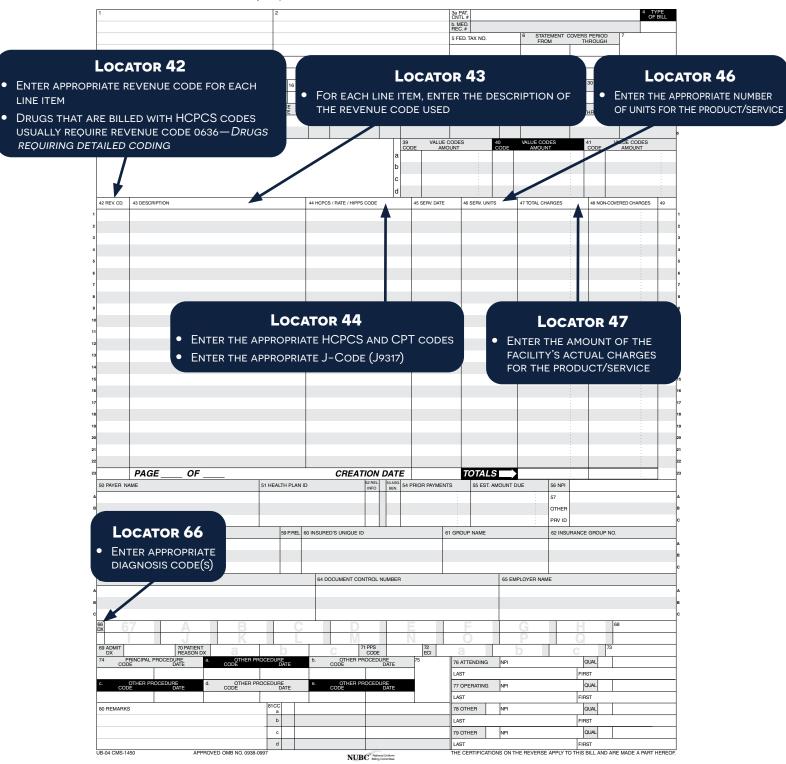

## Sample CMS 1450 Claim Form

## For more information, visit www.trodelvyhcp.com



Gilead Sciences cannot guarantee payment of any claim. Coding, coverage, and reimbursement may vary significantly by payer, plan, patient, and setting of care. Actual coverage and reimbursement decisions are made by individual payers following the receipt of claims. For additional information, customers should consult with their payers for all relevant coding, reimbursement, and coverage requirements. It is the sole responsibility of the provider to select the proper code and ensure the accuracy of all claims used in seeking reimbursement. All services must be medically appropriate and properly supported in the patient's medical record.

Please click to see the full **Prescribing Information**, including BOXED WARNING.